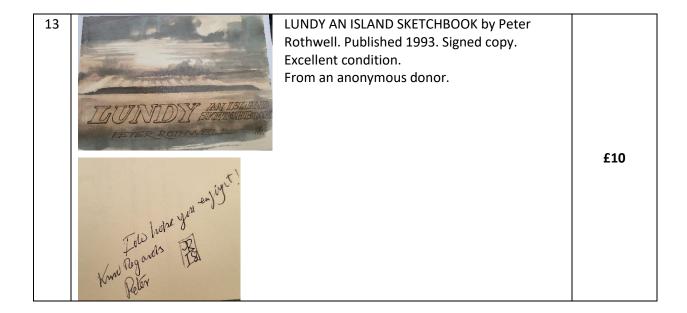

Lundy and the New Year from John Dyke included 2 of Lundy and the New Year from John Dyke included 2 of Lundy and the New Year from John Dyke included 2 of Lundy and the New Year from John Dyke included 2 of Lundy and the New Year from John Dyke included 2 of Lundy and the New Year from John Dyke included 2 of Lundy and the New Year from John Dyke included 2 of Lundy and the New Year from John Dyke included 2 of Lundy and the New Year from John Dyke included 2 of Lundy and the New Year from John Dyke included 2 of Lundy and the New Year from John Dyke included 2 of Lundy and the New Year from John Dyke included 2 of Lundy and the New Year from John Dyke included 2 of Lundy and the New Year from John Dyke included 2 of Lundy and the New Year from John Dyke included 2 of Lundy and | £15 |